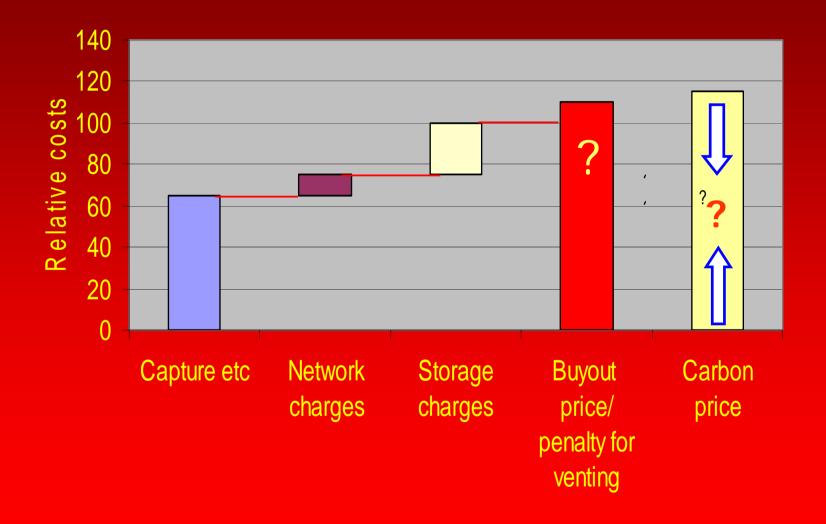

#### Cost shares of CCS Elements

- Capture & Gas handling 60 – 80%
- Power Plant Manufacturers, Operators, & IOCs
- Transport 5 15% P
- Pipe Line constructors, managers & IOCs

 Storage & reservoir identification and management

10 - 30%

 Geological Surveys & IOCs Capture cost estimates from publicly available sources, by Climate Change Capital in support of EU flagship ZEP program

- Detailed study of published data shows
  - Capex for capture + 20 50%
  - Opex for capture + 10 30%
  - Efficiency loss 10 30%
- Electricity cost + ca. 30%
- The developing world market will not open up until these figures are improved, especially for retrofit

#### **CCS Cost Structure**