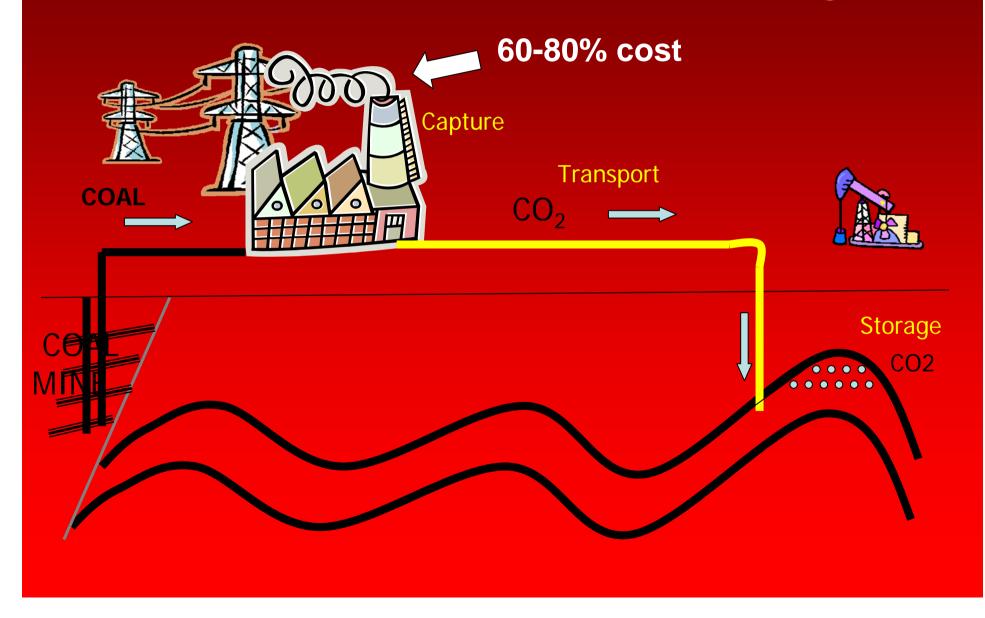

#### Carbon Capture and Storage

- Current global infrastructure depends on cheap and abundant fossil fuel
- Transition to a low carbon economy will take > 50 years
- Fossil fuels for power generation will rise in the immediate future before declining -CCS essential for the transition

### Carbon Capture and Storage

#### But...

- CCS technology is immature
- Slow to implement learn by doing heavy engineering
- To have a major effect on emissions in ten years requires a major effort now
- There must be a retro-fit capability
- Post-combustion technology large footprint
- 'Expensive'