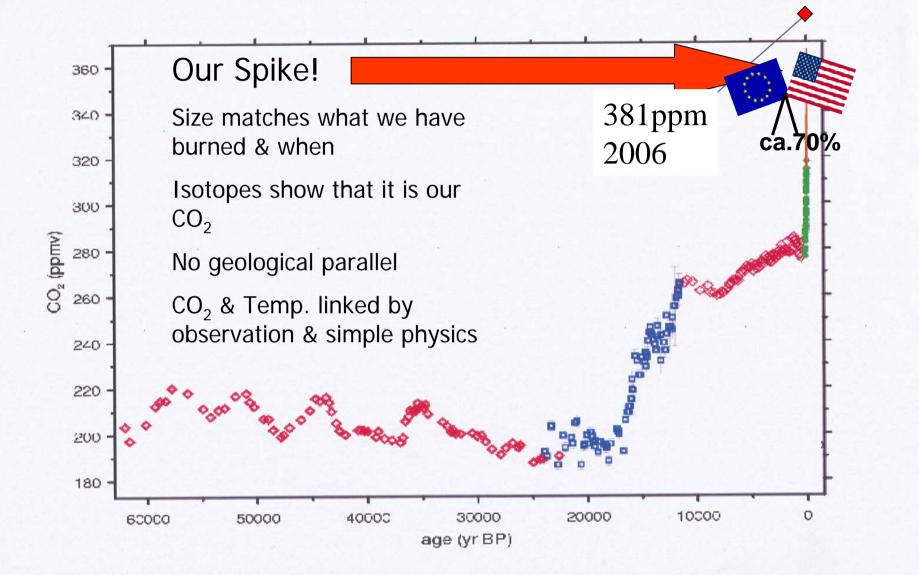

#### Carbon dioxide levels over the last 60,000 years

- Without a greenhouse effect Earth is uninhabitable
- 'Excess' CO<sub>2</sub> added to the atmosphere over 150 years by burning fossil fuels
- CO<sub>2</sub> increased concentration almost certainly responsible for rapid global warming
- Different countries have contributed differently to the 'legacy' CO<sub>2</sub>
- Climate change can be limited by reducing emissions
- The longer we take to reverse the spike the more severe the effects of climate change