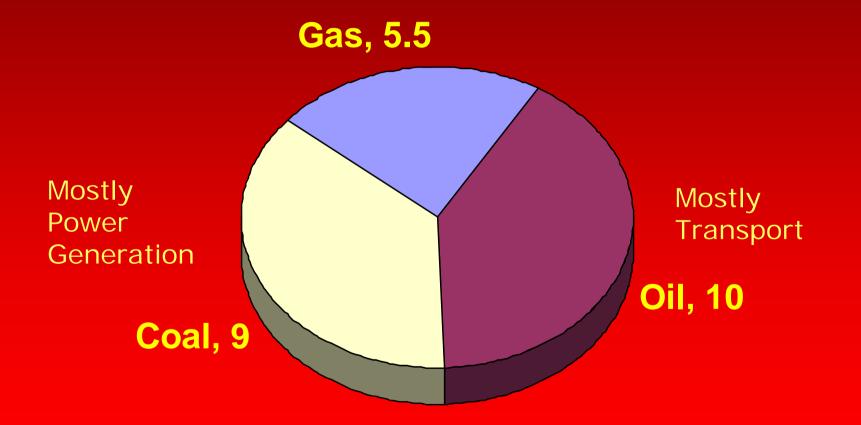

#### World CO<sub>2</sub> Emissions from Fossil Fuels, MT, 2004

World Energy Outlook, 2005