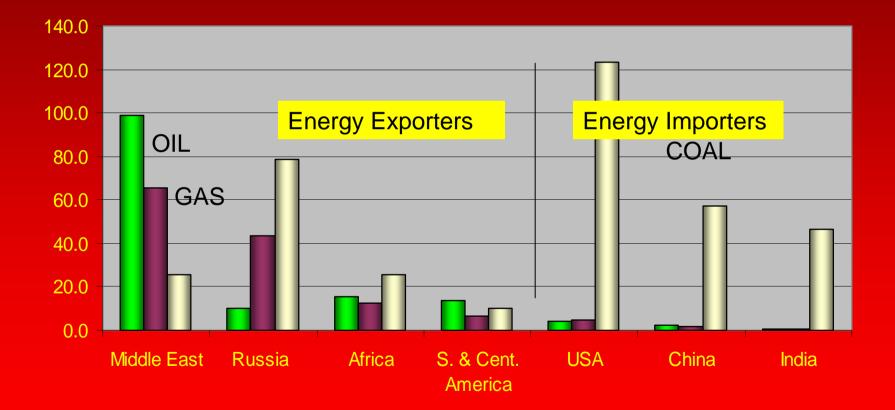

Approach depends crucially on attitude to climate change

- 'Permissive' evidence
- 'Compelling' evidence

#### Carbon dioxide levels over the last 60,000 years





- Without a greenhouse effect Earth is uninhabitable
- 'Excess' CO<sub>2</sub> added to the atmosphere over 150 years by burning fossil fuels
- CO<sub>2</sub> increased concentration almost certainly responsible for rapid global warming
- Different countries have contributed differently to the 'legacy' CO<sub>2</sub>
- Climate change can be limited by reducing emissions
- The longer we take to reverse the spike the more severe the effects of climate change

### Looking Forward

#### World CO<sub>2</sub> Emissions from Fossil Fuels, MT, 2004



World Energy Outlook, 2005

## Aspects of the World Reserves of Oil, Gas and Coal



#### CO<sub>2</sub> from World Coal Consumption 1999 - 2006



Data BP Statistical Tables, 2007

## Emissions depend both on fuel and combustion mode



### Energy & Emissions China & Developed Countries



Population billions

#### The International Context

#### CO<sub>2</sub> is a problem that is

- Global
- Dynamic
- Urgent
- Raises questions of
  - Fairness between nations
  - Business competitiveness
- Bali began to map the first steps towards a post-Kyoto agreement

 Outcomes also depend on wider politico/economic Role of CCS?

# Post 2012 negotiations – ways of looking at CO<sub>2</sub>

|   | Tonnes CO <sub>2</sub> / cap yr |               | Total T CO <sub>2</sub> / yr