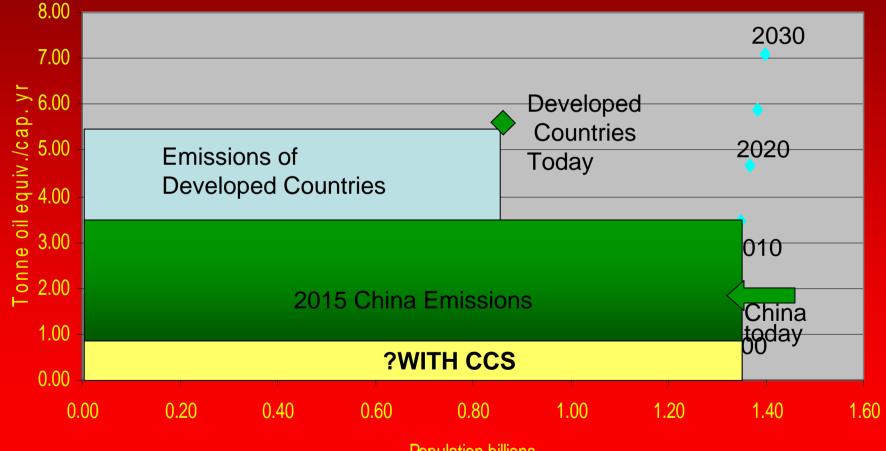

ninhabitable
- 'Excess' CO<sub>2</sub> added to the atmosphere over 150 years by burning fossil fuels
- CO<sub>2</sub> increased concentration almost certainly responsible for rapid global warming
- Different countries have contributed differently to the 'legacy' CO<sub>2</sub>
- Climate change can be limited by reducing emissions
- The longer we take to reverse the spike the more severe the effects of climate change

### Looking Forward

#### World CO<sub>2</sub> Emissions from Fossil Fuels, MT, 2004



World Energy Outlook, 2005

## Aspects of the World Reserves of Oil, Gas and Coal



#### CO<sub>2</sub> from World Coal Consumption 1999 - 2006



Data BP Statistical Tables, 2007

## Emissions depend both on fuel and combustion mode



### Energy & Emissions China & Developed Countries



Population billions

#### The International Context

#### CO<sub>2</sub> is a problem that is

- Global
- Dynamic
- Urgent
- Raises questions of
  - Fairness between nations
  - Business competitiveness
- Bali began to map the first steps towards a post-Kyoto agreement

 Outcomes also depend on wider politico/economic Role of CCS?

# Post 2012 negotiations – ways of looking at CO<sub>2</sub>

|   | Tonnes CO <sub>2</sub> / cap yr |               | Total T CO <sub>2</sub> / yr