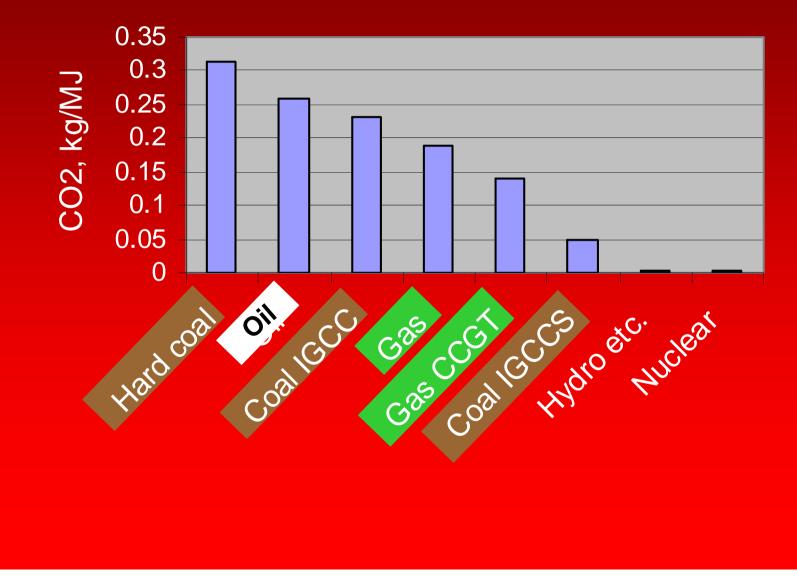

00 years





- Without a greenhouse effect Earth is uninhabitable
- 'Excess' CO<sub>2</sub> added to the atmosphere over 150 years by burning fossil fuels
- CO<sub>2</sub> increased concentration almost certainly responsible for rapid global warming
- Different countries have contributed differently to the 'legacy' CO<sub>2</sub>
- Climate change can be limited by reducing emissions
- The longer we take to reverse the spike the more severe the effects of climate change

### Looking Forward

#### World CO<sub>2</sub> Emissions from Fossil Fuels, MT, 2004



World Energy Outlook, 2005

## Aspects of the World Reserves of Oil, Gas and Coal



#### CO<sub>2</sub> from World Coal Consumption 1999 - 2006



Data BP Statistical Tables, 2007

## Emissions depend both on fuel and combustion mode



### Energy & Emissions China & Developed Countries



Population billions

#### The International Context

#### CO<sub>2</sub> is a problem that is

- Global
- Dynamic
- Urgent
- Raises questions of
  - Fairness between nations
  - Business competitiveness
- Bali began to map the first steps towards a post-Kyoto agreement

 Outcomes also depend on wider politico/economic Role of CCS?

# Post 2012 negotiations – ways of looking at CO<sub>2</sub>

|   | Tonnes CO <sub>2</sub> / cap yr |               | Total T CO <sub>2</sub> / yr