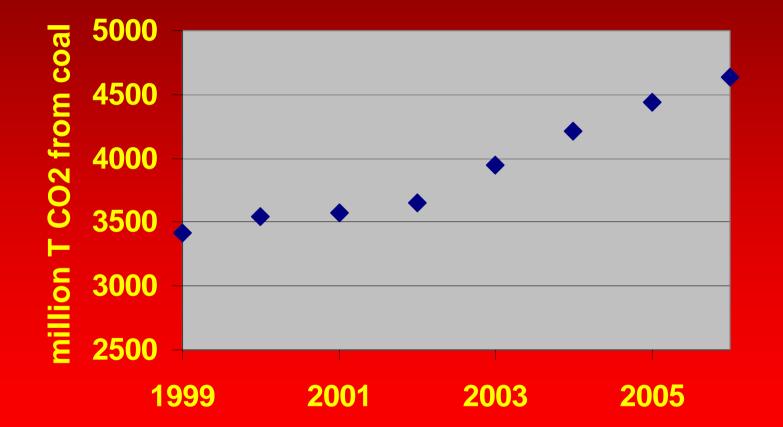

#### CO<sub>2</sub> from World Coal Consumption 1999 - 2006

Data BP Statistical Tables, 2007