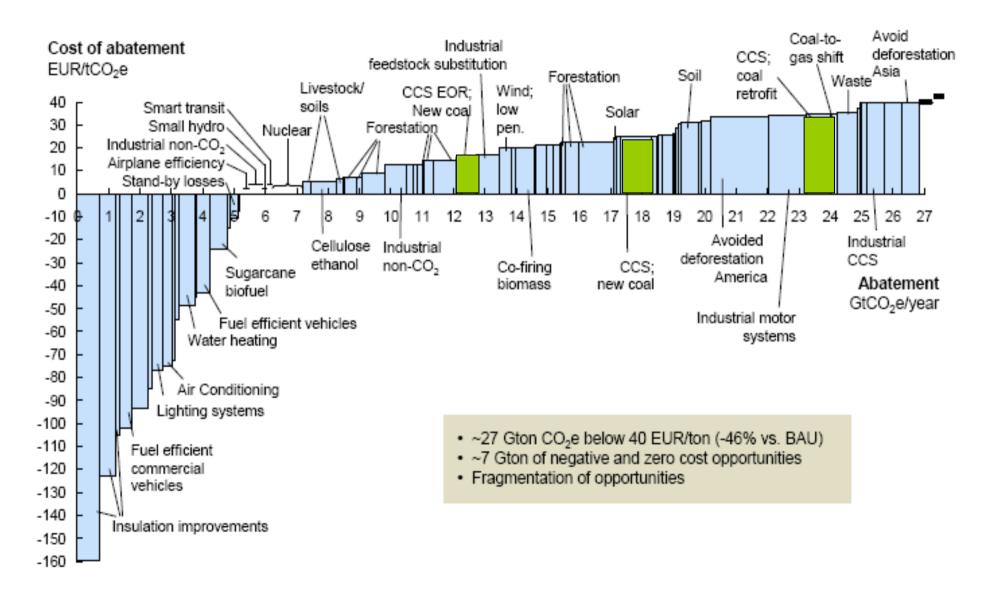

#### Global cost curve of GHG abatement opportunities beyond business as usual

2030