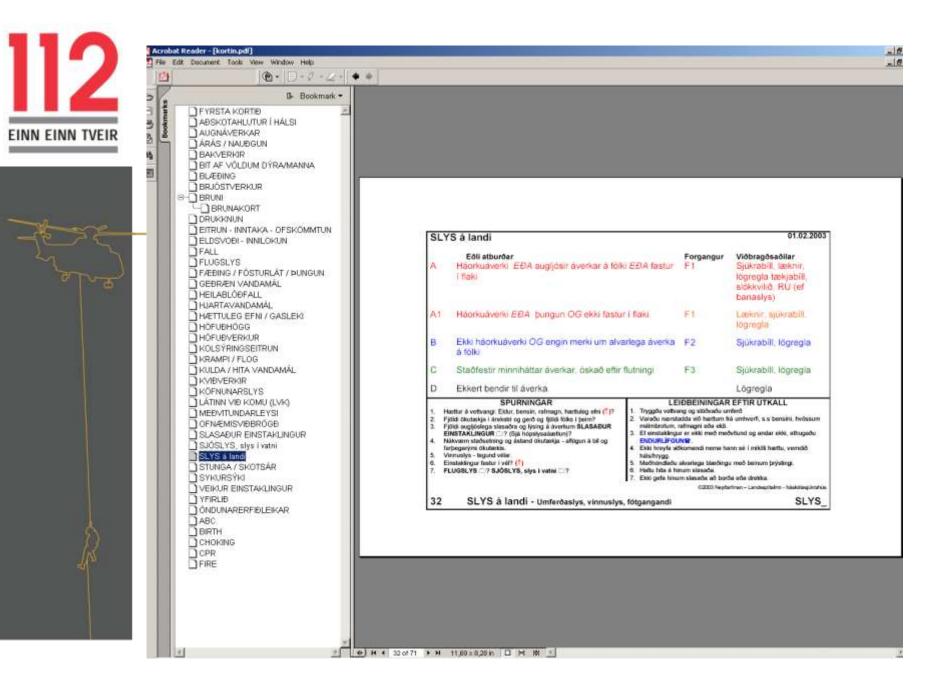

### **The Dispatch Layout**

🚮 Neyðarlínan 112 Síma/Þjóðskrá Gömul símtöl 112 Símaskrá Sumarhús Window 🚮 NEYDPRIM NLB7 SVO \_ 🗆 × NLB2 NLB3 NLB4 NLB5 NLB6 NLB7 NLB8 NL12 LAKU LAKU BEA2 TFRA BM14 🗙 Öll borð Hætta SVO 🕞 🔿 Öll borð 📀 112 NLB7 Skoða flutninga 1-1-2 Sjúkraflutningar Skjölun Mál nr.: 6941038 FARSÍMAKERFIÐ Sigurður Viðar Ottesen Kt.: 1808587179 Þorláksgeisla 98 113 Reykjavík - 13 Reykjavíkurborg Heiti Lýsing GSM sendir -3 Símaskrá GSM 🗟 🙀 2 = Þorláksgeisla 98 - 113 AVRIK FMS SJÓR Slökky Sjúkrafi Lækn SL Aðrir Börn Lögr Atburðu Ý Vbr sky: Farsíma staðsetningu samkvæmt símaskrá 1 Þ Sýna Viðbr. ₹ FML SMS Þjónustumiðstöð fyrir lögreglu ál landsvísu. Flokkur Óskilgreint 🚔 ? 🙁 ATH Opnir 00:00-24:00 Sigurgeir Ambórsson-Sigurgeir Ambórsson 00:00-24:00 Jónas Hannes Þorgeirsson-Jónas H. Þorgeirsson Fx | ٠¥٠ 🔿 Allir Sími: ÷ Mál + áætlun 00:00-24:00 Hjálmar Valgeir Björgvinsson-8403 00:00-24:00 Jónas H Þorgeirsson 🔘 T-póst Ekki svarað 🔿 Öll 🔲 Flokka eftir atburði 🔽 Öll 🖲 Svarað 🔿 芦 Daqs.-tími Númer Heimilisfang Pnr Vettvangur Flokkun Borð Atburður Mál 6941542 14/0914:27:13 Eiríksgötu 5 101 GSM sendir 10532 Óskilareint NLB6 680 Miðholti 2 - 680 NLB5 6941538 14/0914:26:17 Miðholti 2 Óskilgreint 6941530 14/0914:24:24 Eiríksgötu 5 101 Eiríksgötu 5 - 101 Óskilgreint NLB5 6941518 14/0914:20:14 112 GSM sendir 10050 Óskilgreint NLB5 6941474 14/0914:05:16 Óskilgreint NLB5 6941458 14/0914:03:26 GSM sendir 11652 Óskilgreint NLB5 6941238 14/09 13:33:57 Óskilgreint NLB5 14/09 13:00:13 Þorláksgeisla 98 113 Þorláksgeisla 98 - 113 Óskilareint 6941038 Ósvarað 🛱 Skráð af Tími Aðgerð Viðbragðsaðili Viðfang 13:22:45 SIMI 2 4831076 4831076 Lagtá **\_** 4831076 13:22:37 SIMI 2 Svarað 13:22:33 SIMI\_2 Hringt út 4831076 13:11:29 SIMI 2 Lagté 5350300 🗃 112 Símaforrit - (c) Samsýn ehf. 2000-2007 Loka línu Villa <u>Elytja</u> 褟 Hátalar. FML 👑 вук Símanúmer <u>S</u>ímafundur 🛟 KFL 👑 KFL LHG Ŧ С NLB1 • 🛟 AKU 👑 AKU 570202