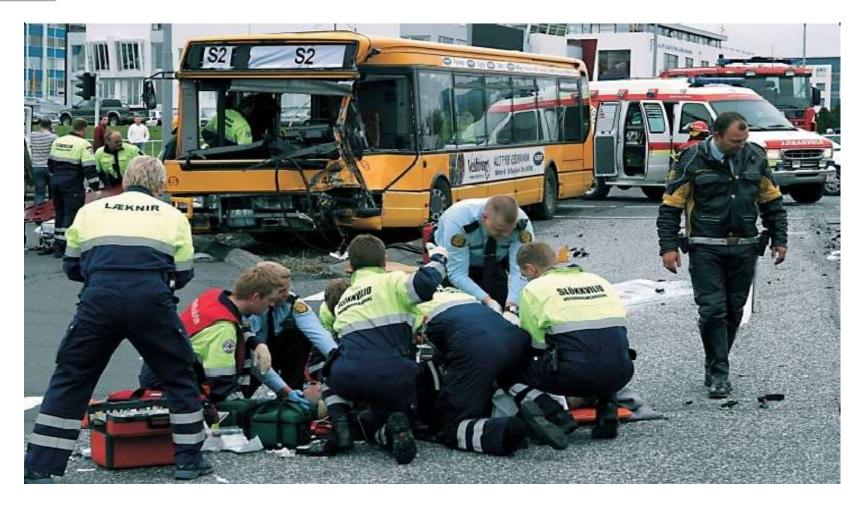

ephone calls





- 257 597 calls processed
- 191 410 emergency incidents
- Police 67%
- EMS 16%
- Fire 3%
- EMS 31 600
  - Capital region 24 000

### **Statistics**

- Average time to answer 3.8 sec.
- 95% answered within 8 sec.
- 80% of F1 dispatching processed in 90 sec.
   or less time



## 112 Center Reykjavík



Adjacent: Police communications, Coast Guard Command, JRCC



# **The National Rescue Center**

- 112 Emergency Dispatch
- National Police Communications Center
- Joint Rescue Coordination Center



## Also in the building

- Headquarters
  - Icelandic Coast Guard HQ
  - Icelandic Association for Search and Rescue ICE-SAR
  - The Capital District Fire and Rescue Service
- Offices
  - 112 Neyðarlínan
  - National Police Civil Defense Department



## **Responding Agencies**



MBL photo Júlíus



## **Responding Agencies**



MBL photo Júlíus





# **Emergency Response Agencies**

- 5 police stations
- 46 fire brigades
- 40 ambulance services
  - 77 units
- 49 hospitals and primary care centers
- 99 SAR teams
- Local physicians
  - In the rural areas
- The Icelandic Coast Guard

## **Other Agencies**

- "Læknavaktin"
  - 1770
- The Icelandic Red Cross
  - 1717 "hjálparlínan"
- Child Protection
- Alerts to over 40 goverment agencies
- Over 300 emergency and recue units in all

#### **EMS Providers in Iceland**

- Advanced
  - Paramedics
  - Doctors
- Intermediate
  - EMT I
- Basic
  - EMT B

#### **Dispatch Priorities for EMS**

| F1 | Blue lights & sirens | ALS |
|----|----------------------|-----|
| F2 | Blue lights & sirens | BLS |
| F3 | ASAP