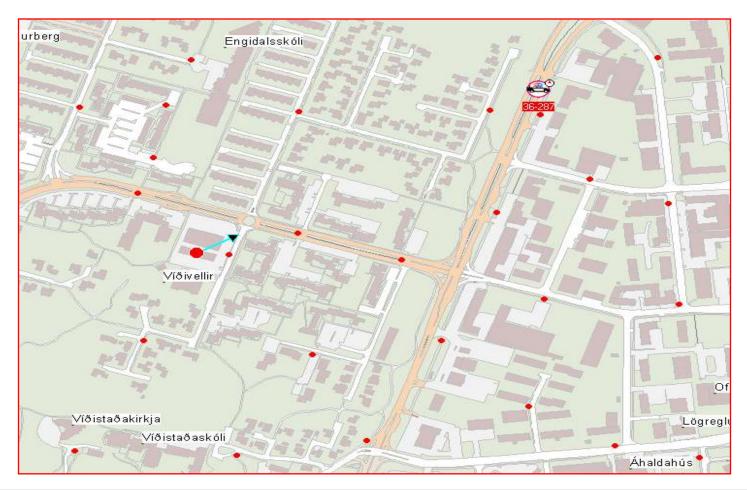

### **Maps of Iceland**

ALI, automatic location identification

and the residents .....

## **Call From GSM**

Now what are those red dots for?

## **Guess what!**