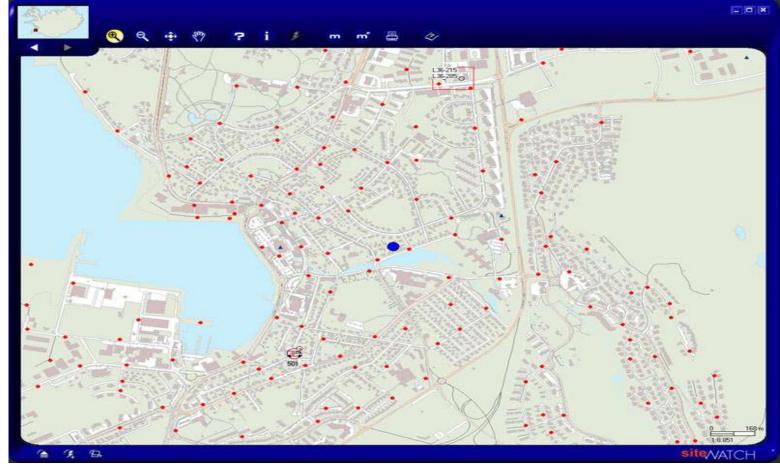

### **Maps of Iceland**

ALI, automatic location identification

and the residents .....

## **Call From GSM**

Now what are those red dots for?

## **Guess what!**