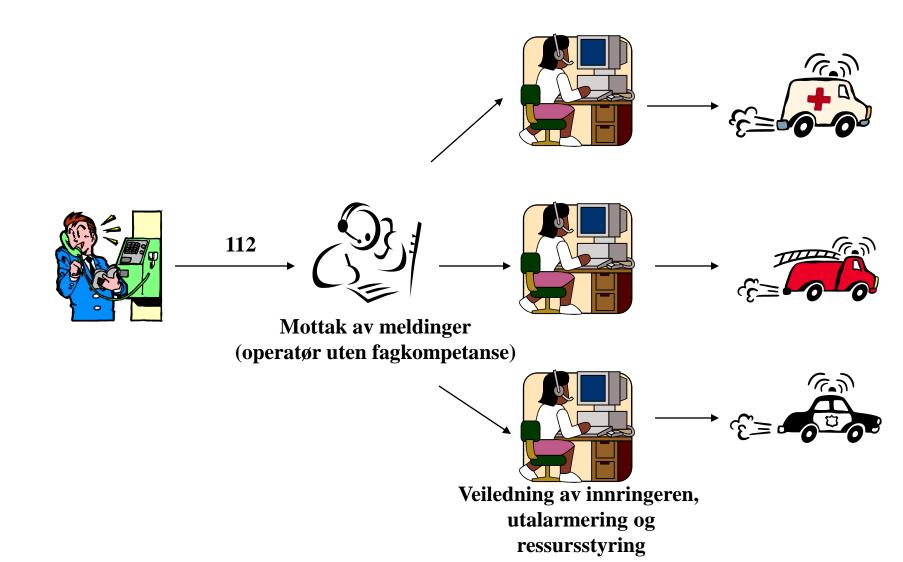

## **112 Emergency Dispatch**

- Call-taking, dispatching and logging for police, ambulance, fire, rescue and other response agencies
- Monitoring of geophysical meters
- Monitoring of transport of valuables
- Reception, logging and reporting of notifications to child protection committees