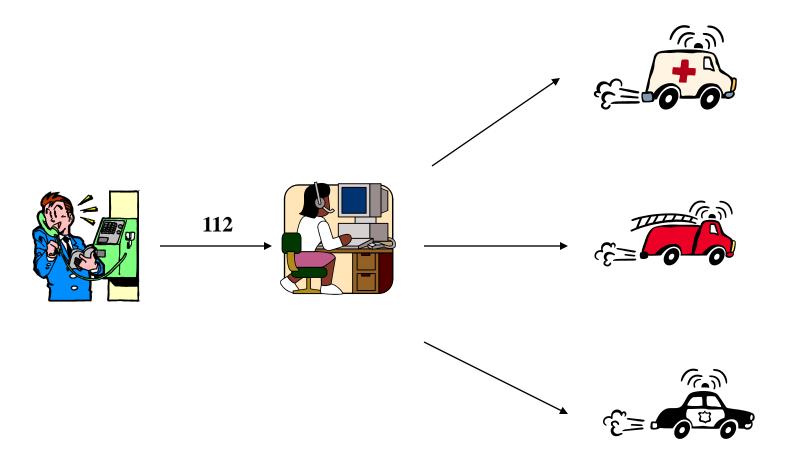

# The emergency number for

- the whole country
- all emergencies
- all emergency response agencies

-ONE 112 center for the whole country

## **112 Emergency Dispatch**

- Call-taking, dispatching and logging for police, ambulance, fire, rescue and other response agencies
- Monitoring of geophysical meters
- Monitoring of transport of valuables
- Reception, logging and reporting of notifications to child protection committees