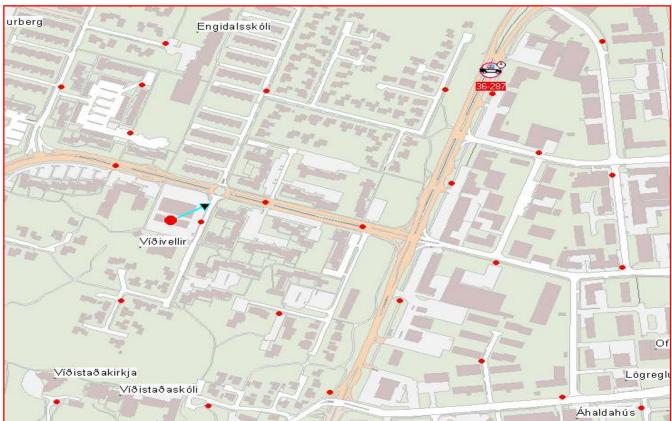

### **Maps of Iceland**

ALI, automatic location identification

and the residents .....

## **Call From GSM**

Now what are those red dots for?

## **Guess what!**