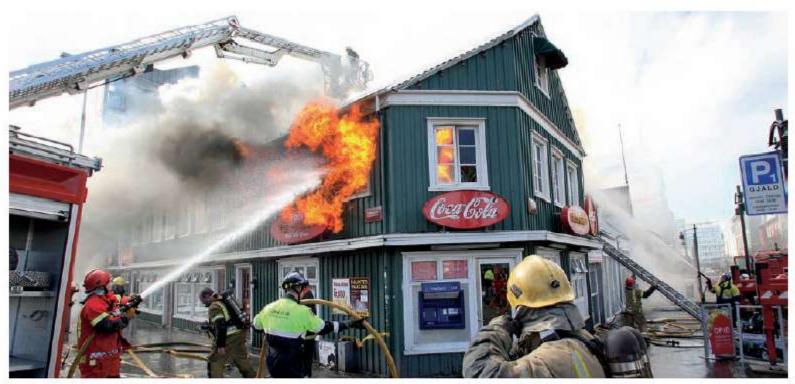

410 emergency incidents
- Police 67%
- EMS 16%
- Fire 3%
- EMS 31 600
  - Capital region 24 000

### **Statistics**

- Average time to answer 3.8 sec.
- 95% answered within 8 sec.
- 80% of F1 dispatching processed in 90 sec.
   or less time



## 112 Center Reykjavík



Adjacent: Police communications, Coast Guard Command, JRCC



# **The National Rescue Center**

- 112 Emergency Dispatch
- National Police Communications Center
- Joint Rescue Coordination Center



## Also in the building

- Headquarters
  - Icelandic Coast Guard HQ
  - Icelandic Association for Search and Rescue ICE-SAR
  - The Capital District Fire and Rescue Service
- Offices
  - 112 Neyðarlínan
  - National Police Civil Defense Department



## **Responding Agencies**



MBL photo Júlíus



## **Responding Agencies**



MBL photo Júlíus





# **Emergency Response Agencies**

- 5 police stations
- 46 fire brigades
- 40 ambulance services
  - 77 units
- 49 hospitals and primary care centers
- 99 SAR teams
- Local physicians
  - In the rural areas
- The Icelandic Coast Guard

## **Other Agencies**

- "Læknavaktin"
  - 1770
- The Icelandic Red Cross
  - 1717 "hjálparlínan"
- Child Protection
- Alerts to over 40 goverment agencies
- Over 300 emergency and recue units in all

#### **EMS Providers in Iceland**

- Advanced
  - Paramedics
  - Doctors
- Intermediate
  - EMT I
- Basic
  - EMT B

#### **Dispatch Priorities for EMS**

| F1 | Blue lights & sirens | ALS |
|----|----------------------|-----|
| F2 | Blue lights & sirens | BLS |
| F3 | ASAP                 |     |
| F4 | At ease              |     |

##