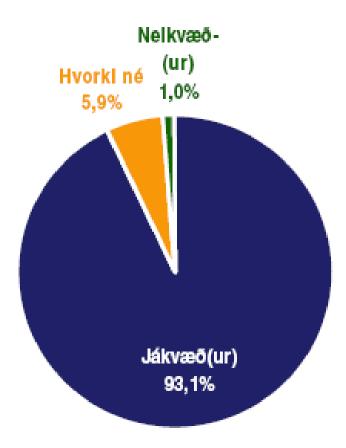

### **Statistics**

- Average time to answer 3.8 sec.
- 95% answered within 8 sec.
- 80% of F1 dispatching processed in 90 sec.
   or less time