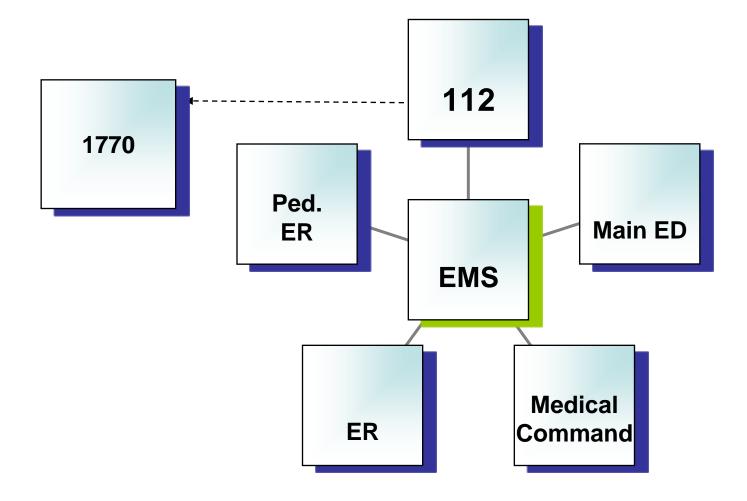

## **Other Agencies**

- "Læknavaktin"
  - 1770
- The Icelandic Red Cross
  - 1717 "hjálparlínan"
- Child Protection
- Alerts to over 40 goverment agencies
- Over 300 emergency and recue units in all