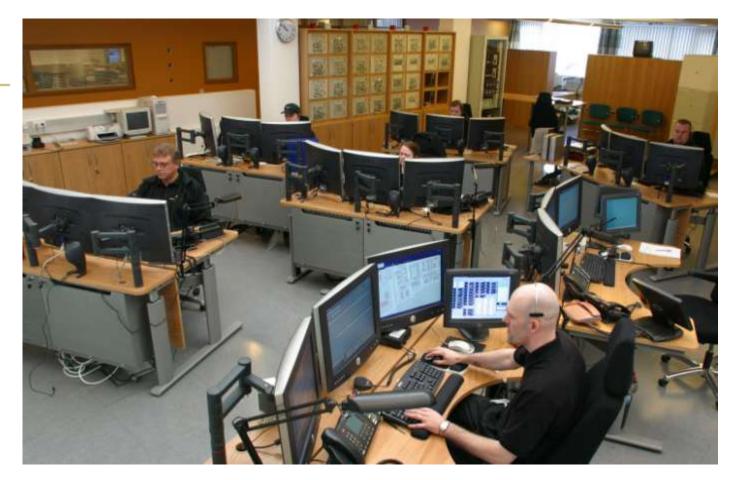

## 112 Center Reykjavík

Adjacent: Police communications, Coast Guard Command, JRCC

# **The National Rescue Center**

- 112 Emergency Dispatch
- National Police Communications Center
- Joint Rescue Coordination Center