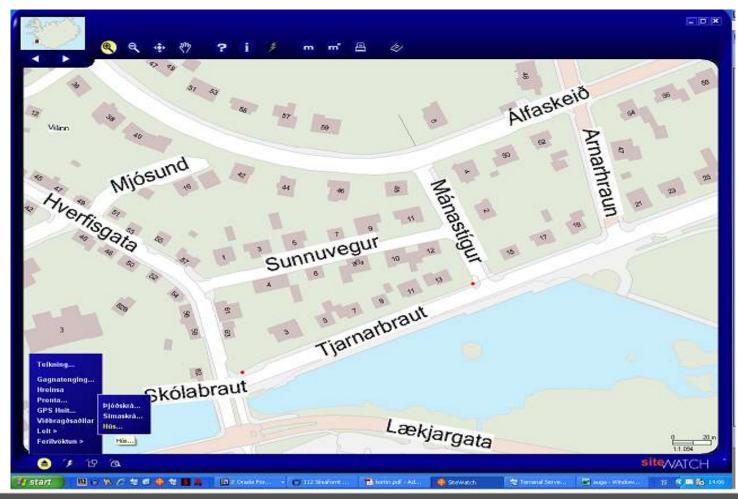

### **Maps of Iceland**

ALI, automatic location identification

and the residents .....