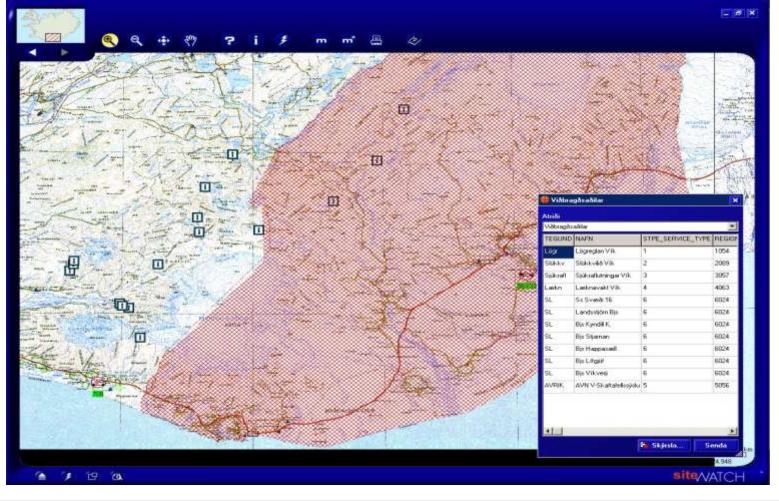

### **Maps of Iceland**

ALI, automatic location identification

and the residents .....

## **Call From GSM**

Now what are those red dots for?

## **Guess what!**