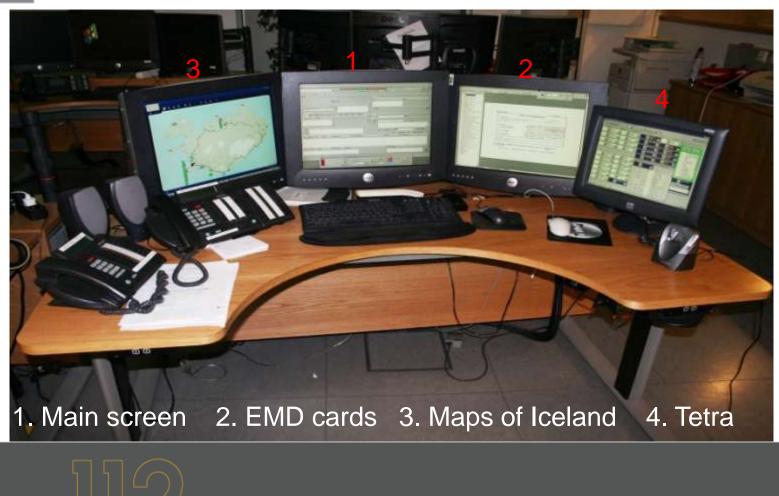

### **The Dispatch Layout**

🚮 Neyðarlínan 112 Síma/Þjóðskrá Gömul símtöl 112 Símaskrá Sumarhús Window 🚮 NEYDPRIM NLB7 SVO \_ 🗆 × NLB2 NLB3 NLB4 NLB5 NLB6 NLB7 NLB8 NL12 LAKU LAKU BEA2 TFRA BM14 🗙 Öll borð Hætta SVO 🕞 🔿 Öll borð 📀 112 NLB7 Skoða flutninga 1-1-2 Sjúkraflutningar Skjölun Mál nr.: 6941038 FARSÍMAKERFIÐ Sigurður Viðar Ottesen Kt.: 1808587179 Þorláksgeisla 98 113 Reykjavík - 13 Reykjavíkurborg Heiti Lýsing GSM sendir -3 Símaskrá GSM 🗟 🙀 2 = Þorláksgeisla 98 - 113 AVRIK FMS SJÓR Slökky Sjúkrafi Lækn SL Aðrir Börn Lögr Atburðu Ý Vbr sky: Farsíma staðsetningu samkvæmt símaskrá 1 Þ Sýna Viðbr. ₹ FML SMS Þjónustumiðstöð fyrir lögreglu ál landsvísu. Flokkur Óskilgreint 🚔 ? 🙁 ATH Opnir 00:00-24:00 Sigurgeir Ambórsson-Sigurgeir Ambórsson 00:00-24:00 Jónas Hannes Þorgeirsson-Jónas H. Þorgeirsson Fx | ٠¥٠ 🔿 Allir Sími: ÷ Mál + áætlun 00:00-24:00 Hjálmar Valgeir Björgvinsson-8403 00:00-24:00 Jónas H Þorgeirsson 🔘 T-póst Ekki svarað 🔿 Öll 🔲 Flokka eftir atburði 🔽 Öll 🖲 Svarað 🔿 芦 Daqs.-tími Númer Heimilisfang Pnr Vettvangur Flokkun Borð Atburður Mál 6941542 14/0914:27:13 Eiríksgötu 5 101 GSM sendir 10532 Óskilareint NLB6 680 Miðholti 2 - 680 NLB5 6941538 14/0914:26:17 Miðholti 2 Óskilgreint 6941530 14/0914:24:24 Eiríksgötu 5 101 Eiríksgötu 5 - 101 Óskilgreint NLB5 6941518 14/0914:20:14 112 GSM sendir 10050 Óskilgreint NLB5 6941474 14/0914:05:16 Óskilgreint NLB5 6941458 14/0914:03:26 GSM sendir 11652 Óskilgreint NLB5 6941238 14/09 13:33:57 Óskilgreint NLB5 14/09 13:00:13 Þorláksgeisla 98 113 Þorláksgeisla 98 - 113 Óskilareint 6941038 Ósvarað 🛱 Skráð af Tími Aðgerð Viðbragðsaðili Viðfang 13:22:45 SIMI 2 4831076 4831076 Lagtá **\_** 4831076 13:22:37 SIMI 2 Svarað 13:22:33 SIMI\_2 Hringt út 4831076 13:11:29 SIMI 2 Lagté 5350300 🗃 112 Símaforrit - (c) Samsýn ehf. 2000-2007 Loka línu Villa <u>Elytja</u> 褟 Hátalar. FML 👑 вук Símanúmer <u>S</u>ímafundur 🛟 KFL 👑 KFL LHG Ŧ С NLB1 • 🛟 AKU 👑 AKU 570202