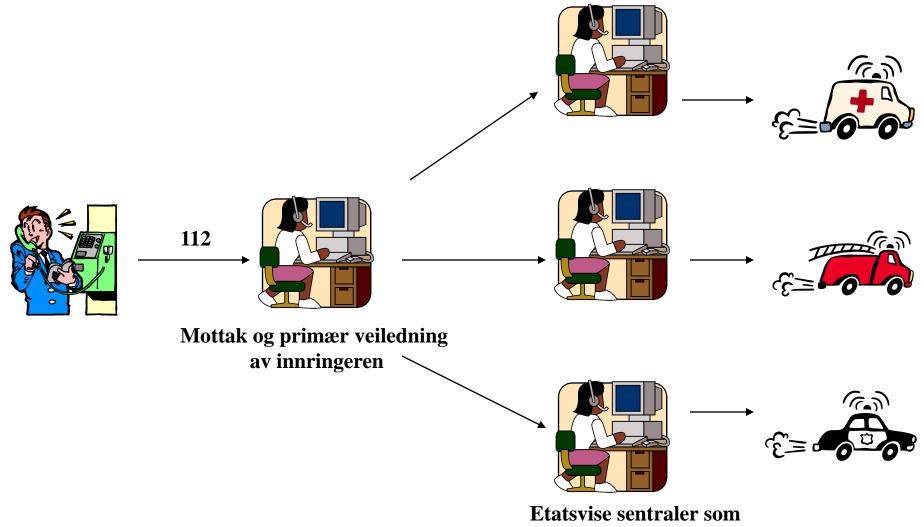

## **112 Emergency Dispatch**

- Call-taking, dispatching and logging for police, ambulance, fire, rescue and other response agencies
- Monitoring of geophysical meters
- Monitoring of transport of valuables
- Reception, logging and reporting of notifications to child protection committees