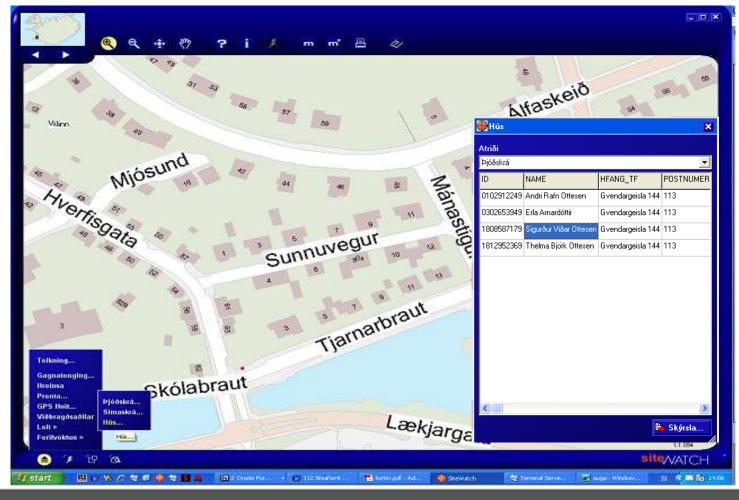

### **Maps of Iceland**

ALI, automatic location identification

and the residents .....