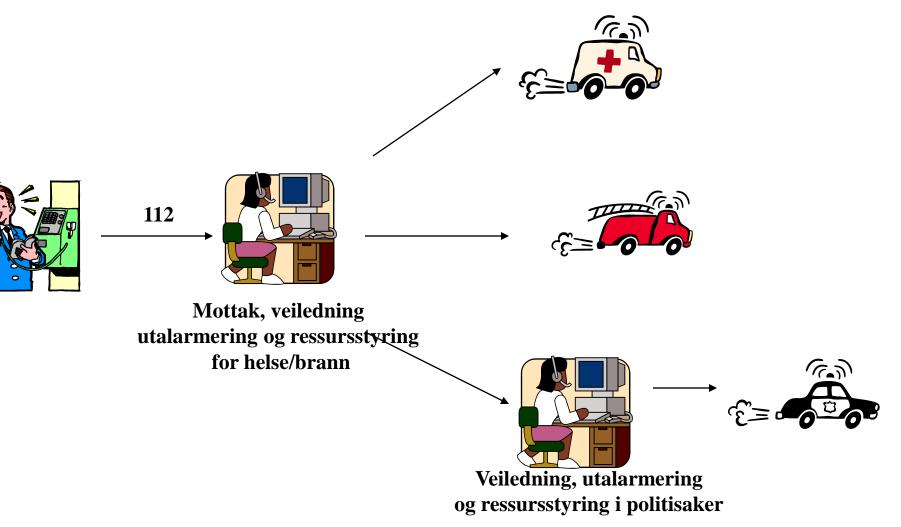

## **112 Emergency Dispatch**

- Call-taking, dispatching and logging for police, ambulance, fire, rescue and other response agencies
- Monitoring of geophysical meters
- Monitoring of transport of valuables
- Reception, logging and reporting of notifications to child protection committees