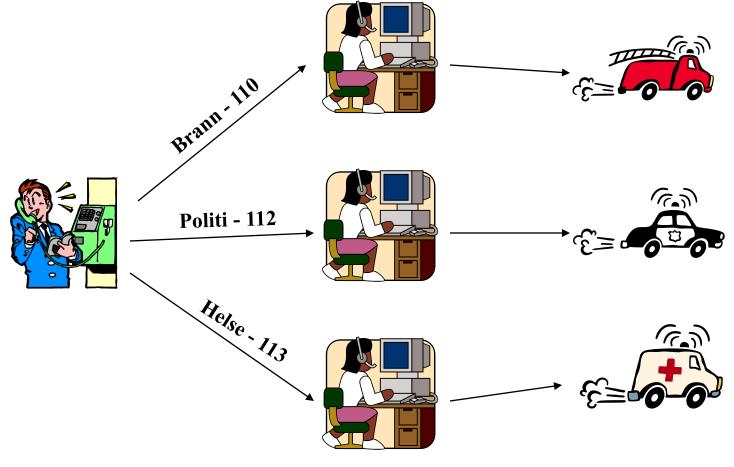

# The emergency number for

- the whole country
- all emergencies
- all emergency response agencies

-ONE 112 center for the whole country