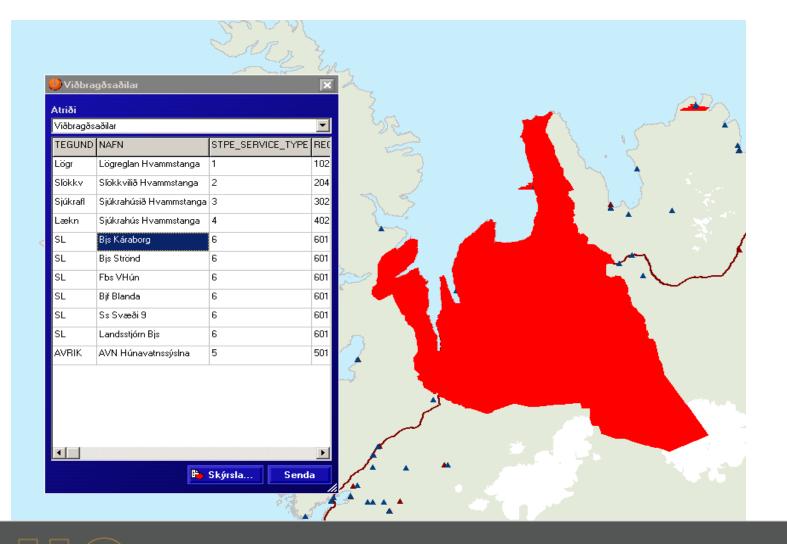

# **Response Agency Selection**

| 🗴 Neyðarlínan 112                                                       |                                                         |                                                                                           |
|-------------------------------------------------------------------------|---------------------------------------------------------|-------------------------------------------------------------------------------------------|
| Window                                                                  |                                                         |                                                                                           |
| NEYDPRIM KHOFFMANN KRISTJAN                                             | C                                                       |                                                                                           |
| 🗙 ОП Б                                                                  | or Albar sveitir<br>Alþjóðasveit Reykjavík              | NLB7 NLB8 NL12 LAKU LAKU BEAZ TFRA 31/03/2006 11:07:03                                    |
|                                                                         | Alþjóðasveit Reykjavík                                  | borð • 112 ASTA NLB1 Skoða flutninga                                                      |
| 1-1-2 Sjúkraflutningar Skjölun                                          | Bb) Varmahlíð Varmahlíð                                 |                                                                                           |
| Máinr.:                                                                 | BHSÍ Reykjavík                                          |                                                                                           |
| Mai hr.:                                                                | Bjf Akraness Akranes                                    | Aætlanir                                                                                  |
|                                                                         | Bjf Árborg Selfoss                                      | Heiti Lýsing                                                                              |
| GSM ser                                                                 | Bjf Blanda Blönduós<br>Bjf Eyvindur Flúðir              | red Lysing                                                                                |
|                                                                         |                                                         | -                                                                                         |
|                                                                         | Bjf Hornafj. Höfn                                       |                                                                                           |
| Símaskrá GSM 🛷                                                          | Bjf Ísafjarðar Ísafjörður                               |                                                                                           |
| ?                                                                       | Bjf Vestmannaeyja Vestmannaeyjar                        |                                                                                           |
| SL.                                                                     | Bjs Ársól Reyðarfjörður                                 |                                                                                           |
| Viðbragðsaðilar Allar sveitir >                                         | Bjs Ársskistri Dalvík                                   |                                                                                           |
| Lögr Slökkv Landsstjórn >                                               | Bjs Ársæll Reykjavík                                    |                                                                                           |
| Björgunarskip >                                                         | Bjs Bára Djúpivogur                                     | Atburður                                                                                  |
| Sýna Viðbr. Undanfarar >                                                | Bjs Berserkir Stykkishólmur                             |                                                                                           |
| Slökky Slökkvilið Ak <sub>Hundar</sub>                                  | Bjs Biskupst. Selfoss                                   | SMS Mái                                                                                   |
| Alþjóðasveit Reykjavík                                                  | Bjs Björg D Drangsnes                                   | Flokkur 🗰 ? 😵                                                                             |
| Svæði 1 Reykjavík og nágrenni >                                         | Bjs Björg E Eyrarbakki                                  | ATH                                                                                       |
| Svæði 2 Reykjanes >                                                     | Bjs Björg H Hellissandur                                |                                                                                           |
| Svæði 3 Årnessýsla >                                                    | Bjs Björg 5 Suðureyri                                   |                                                                                           |
| Opnir 862 2173 Svæði 4 Borgarfjörður >     461 2273 Svæði 5 Spæfallsnar | Bjs Björgólfur Stöðvarfjörður                           |                                                                                           |
| Allir 461 4201 Svæði 5 Snæfellsnes >                                    | Bjs Blakkur Patreksfjörður                              | 🔚 🧏 🐼 🕷 Síni: 🎍 Mál + áætlun                                                              |
| C T-póst Svæði 6 Vestfirðir sunnan >                                    | Bjs Brák Borgarnes<br>Dis Brievie Eskilitetur           |                                                                                           |
| Guardi O Strandau/ala                                                   | Bjs Brimrún Eskifjörður<br>Bjs Bróðurhöndin Hvolsvöllur | ● Svarað ─ Ekki svarað ─ Öll   Flokka eftir atburði 🗹 Öll                                 |
| Mál 📨 Dags ti                                                           | Bjs Bræðrab, Patreksfjörður                             | Flokkun Borð Atburður                                                                     |
| 4124558 31/03 11:0 Svæði 9 Hunavatnssysia ><br>Svæði 10 Skagafjörður >  | Bjs Dagr. Hó. Hólmavík                                  | Óskilgreint NLB5                                                                          |
| Svæði 11 Eyjafjörður >                                                  | Bis Dagr. Ho. Hoimavik<br>Bis Dagr.Hvol. Hvolsvöllur    |                                                                                           |
| Svæði 12 Þingeyjarsýslur >                                              | Bjs Dýri þingeyri                                       |                                                                                           |
| Svæði 13 Hérað >                                                        | Bjs Dyn pingeyn<br>Bjs Ein, Breiðd, Breiðdalsvík        |                                                                                           |
| Svæði 14 Djúpivogur og nágrenni >                                       | Bjs Elliði Borgarnes                                    |                                                                                           |
| Tími Skráð af svæði 15 Skaftafell >                                     | Bjs Ernir Bolungarvík                                   | Osvarað 🚔                                                                                 |
| Svæði 16 V-Skaftafellssýsla >                                           | Bjs Garðar Húsavík                                      |                                                                                           |
| Svæði 17 Rangárvallarsýsla >                                            | Bjs Geisli Fáskrúðsfjörður                              | <u>_</u>                                                                                  |
| Svæði 18 Vestmannaeyjar >                                               |                                                         |                                                                                           |
| Óklárað svæði >                                                         |                                                         |                                                                                           |
| Villa                                                                   |                                                         |                                                                                           |
|                                                                         |                                                         |                                                                                           |
|                                                                         |                                                         |                                                                                           |
|                                                                         |                                                         |                                                                                           |
| 🏄 start 📄 🗄 🚳 🔿 🖼 👿 🐿 💶 🚳 🖬                                             | Book1 (iii) Kristján Ho                                 | loffm 🗱 Neyðarlínan 112 🔎 Document I - M 🗇 Removable Dis 🐻 Microsoft Powe 🕴 15 🔍 🗞 🐢 11:1 |

# **Response Agency Selection**

| 🕫 Neyðarlínan 112                                                   |                                                                                                                                                                                                                                                                                                                                                                                                                                                                                                                                                                                                                                                                                                                                                                                                                                                                                                                                                                                                                                                                                                                                                                                                                  | a 🗙       |
|---------------------------------------------------------------------|------------------------------------------------------------------------------------------------------------------------------------------------------------------------------------------------------------------------------------------------------------------------------------------------------------------------------------------------------------------------------------------------------------------------------------------------------------------------------------------------------------------------------------------------------------------------------------------------------------------------------------------------------------------------------------------------------------------------------------------------------------------------------------------------------------------------------------------------------------------------------------------------------------------------------------------------------------------------------------------------------------------------------------------------------------------------------------------------------------------------------------------------------------------------------------------------------------------|-----------|
| Window                                                              |                                                                                                                                                                                                                                                                                                                                                                                                                                                                                                                                                                                                                                                                                                                                                                                                                                                                                                                                                                                                                                                                                                                                                                                                                  |           |
| A NEYDPRIM NLB6 SVO                                                 |                                                                                                                                                                                                                                                                                                                                                                                                                                                                                                                                                                                                                                                                                                                                                                                                                                                                                                                                                                                                                                                                                                                                                                                                                  |           |
| 1001622459                                                          | X Öll borð NLB1 NLB2 NLB3 NLB4 NLB5 NLB6 NLB7 NLB8 NL12 LAKU LAKU BEA2 TFRA BM14 (2650- 09/03/2009 15:49:22 🚳 Samsýn                                                                                                                                                                                                                                                                                                                                                                                                                                                                                                                                                                                                                                                                                                                                                                                                                                                                                                                                                                                                                                                                                             | Hætta     |
| Skoða flutninga                                                     |                                                                                                                                                                                                                                                                                                                                                                                                                                                                                                                                                                                                                                                                                                                                                                                                                                                                                                                                                                                                                                                                                                                                                                                                                  |           |
| 1-1-2 Sjúkraflutningar Skjölun                                      | 1                                                                                                                                                                                                                                                                                                                                                                                                                                                                                                                                                                                                                                                                                                                                                                                                                                                                                                                                                                                                                                                                                                                                                                                                                |           |
| Mál nr.: 9946802                                                    | Kt.:         4802691609         Tilfelli         101         ▲         301 LSH Grensás R-2           101         Backingikuzbarg         Kt         4802691609         301         >         401 ISH Jailavað 1-3           702 LSH 116         Backingikuzbarg         Kt         4802691609         -         301         >         702 LSH 116                                                                                                                                                                                                                                                                                                                                                                                                                                                                                                                                                                                                                                                                                                                                                                                                                                                                |           |
| Domus Medica ehf<br>Egilsgötu 3                                     | Kt.:         4802691609         301         >         401 Bjallavað 1-3           101         Reykjavík - 1         Reykjavíkurborg         Kt         4802691609         302         302         302         302         302         302         302         302         302         302         302         302         302         302         302         302         302         302         302         302         302         302         302         302         302         302         302         302         302         302         302         302         302         302         302         302         302         302         302         302         302         302         302         302         302         302         302         302         302         302         302         302         302         302         302         302         302         302         302         302         302         302         302         302         302         302         302         302         302         302         302         302         302         302         302         302         302         302         302         302         302         302         302         30 |           |
| 5631020                                                             | GSM sendir Nafn Domus Medica ehf 401 708 HSS sjúkrahús                                                                                                                                                                                                                                                                                                                                                                                                                                                                                                                                                                                                                                                                                                                                                                                                                                                                                                                                                                                                                                                                                                                                                           |           |
|                                                                     | Hfang Egilsgötu 3 101 P 402<br>501                                                                                                                                                                                                                                                                                                                                                                                                                                                                                                                                                                                                                                                                                                                                                                                                                                                                                                                                                                                                                                                                                                                                                                               |           |
| Símaskrá GSM 🚁                                                      | 🔁 🔽 🔁 Flutt frá H Egilsgötu 3 502                                                                                                                                                                                                                                                                                                                                                                                                                                                                                                                                                                                                                                                                                                                                                                                                                                                                                                                                                                                                                                                                                                                                                                                |           |
| ?                                                                   | 601 <                                                                                                                                                                                                                                                                                                                                                                                                                                                                                                                                                                                                                                                                                                                                                                                                                                                                                                                                                                                                                                                                                                                                                                                                            |           |
| Egilsgötu 3 · 101 Allar sveitir                                     | ► ► ► ► ► ► ► ► ► ► ► ► ► ► ► ► ► ► ►                                                                                                                                                                                                                                                                                                                                                                                                                                                                                                                                                                                                                                                                                                                                                                                                                                                                                                                                                                                                                                                                                                                                                                            |           |
| Lögr Slökky Landsstjórn                                             | > Björgunarskip SEL-67 Boða X                                                                                                                                                                                                                                                                                                                                                                                                                                                                                                                                                                                                                                                                                                                                                                                                                                                                                                                                                                                                                                                                                                                                                                                    |           |
| Býna Viðbr. Björgunarskip                                           |                                                                                                                                                                                                                                                                                                                                                                                                                                                                                                                                                                                                                                                                                                                                                                                                                                                                                                                                                                                                                                                                                                                                                                                                                  |           |
| Bjs Árso Hundar<br>Undanfarar                                       | <ul> <li>&gt; Björgunarskip Höfn Höfn</li> <li>&gt; BSHAFN Hafnarfjörður</li> <li>SMS</li> <li>SMS</li> </ul>                                                                                                                                                                                                                                                                                                                                                                                                                                                                                                                                                                                                                                                                                                                                                                                                                                                                                                                                                                                                                                                                                                    |           |
| Ef þið þurfið að r<br>bakvaktarsíma 8 <sup>Undanfarar</sup> allir   | Bskip Austurland Neskaupstaður                                                                                                                                                                                                                                                                                                                                                                                                                                                                                                                                                                                                                                                                                                                                                                                                                                                                                                                                                                                                                                                                                                                                                                                   |           |
| bátahópur er boč Alþjóðasveit Reykjavík                             | Rekin Grindaulk Grindaulk                                                                                                                                                                                                                                                                                                                                                                                                                                                                                                                                                                                                                                                                                                                                                                                                                                                                                                                                                                                                                                                                                                                                                                                        |           |
| Ef að sveitin er k <sub>Svæði</sub> 1 Reykjavík og nágrenn          | ni > Bskip Norðausturland Raufarhöfn ATH                                                                                                                                                                                                                                                                                                                                                                                                                                                                                                                                                                                                                                                                                                                                                                                                                                                                                                                                                                                                                                                                                                                                                                         |           |
| Svæði 2 Reykjanes<br>Svæði 3 Árnessýsla                             | Dskip Reykjavik Seltjarnarnes                                                                                                                                                                                                                                                                                                                                                                                                                                                                                                                                                                                                                                                                                                                                                                                                                                                                                                                                                                                                                                                                                                                                                                                    |           |
| C Opnir 5612020 Svæði 4 Borgarfjörður                               | Bskip Rifi Hellissandur                                                                                                                                                                                                                                                                                                                                                                                                                                                                                                                                                                                                                                                                                                                                                                                                                                                                                                                                                                                                                                                                                                                                                                                          | -         |
| Allir 8484754     Svæði 5 Snæfellsnes                               | <ul> <li>Bskip Sandgerði Garður</li> <li>Bskip Siglufjörður</li> <li>Fix 😵 🗳 Sími:</li> <li>Mál + áætlun</li> </ul>                                                                                                                                                                                                                                                                                                                                                                                                                                                                                                                                                                                                                                                                                                                                                                                                                                                                                                                                                                                                                                                                                              |           |
| C T-póst 8971520 Svæði 6 Vestfirðir sunnan                          | > Bskip Vestfjörðum Ísafjörður                                                                                                                                                                                                                                                                                                                                                                                                                                                                                                                                                                                                                                                                                                                                                                                                                                                                                                                                                                                                                                                                                                                                                                                   |           |
| Svæði 8 Strandasýsla                                                | skip Vestmannaeyja Vestmannaeyjar 🕑 Svarað 🔿 Ekki svarað 🔿 Öll 🦷 Flokka eftir atburði 🥅                                                                                                                                                                                                                                                                                                                                                                                                                                                                                                                                                                                                                                                                                                                                                                                                                                                                                                                                                                                                                                                                                                                          | Öll 📗     |
| Mál 🗃 Dags tí Svæði 9 Húnavatnssýsla                                | BSSKAG Skagaströnd Flokkun Borð Atburður                                                                                                                                                                                                                                                                                                                                                                                                                                                                                                                                                                                                                                                                                                                                                                                                                                                                                                                                                                                                                                                                                                                                                                         |           |
| 9946802 09/03 15:1 Svæði 10 Skagafjörður                            | BSVOPN Vopnafjörður 128 - 112 Óskilgreint NLB6<br>101 Óskilgreint NLB6                                                                                                                                                                                                                                                                                                                                                                                                                                                                                                                                                                                                                                                                                                                                                                                                                                                                                                                                                                                                                                                                                                                                           | - ÊU      |
| Svæði 11 Eyjafjörður                                                |                                                                                                                                                                                                                                                                                                                                                                                                                                                                                                                                                                                                                                                                                                                                                                                                                                                                                                                                                                                                                                                                                                                                                                                                                  |           |
| Svæði 12 Þingeyjarsýslur<br>Svæði 13 Hérað                          |                                                                                                                                                                                                                                                                                                                                                                                                                                                                                                                                                                                                                                                                                                                                                                                                                                                                                                                                                                                                                                                                                                                                                                                                                  |           |
| svæði 15 Skaftafell                                                 |                                                                                                                                                                                                                                                                                                                                                                                                                                                                                                                                                                                                                                                                                                                                                                                                                                                                                                                                                                                                                                                                                                                                                                                                                  | -         |
| Tími Skráð af <sup>Svæði</sup> 16 V-Skaftafellssýsla                | > Viðfang Úsvarað 🚍                                                                                                                                                                                                                                                                                                                                                                                                                                                                                                                                                                                                                                                                                                                                                                                                                                                                                                                                                                                                                                                                                                                                                                                              |           |
| 15:20:58 SIMI_6 Svæði 17<br>15:20:40 SIMI_6 Svæði 18 Vestmannaeyjar |                                                                                                                                                                                                                                                                                                                                                                                                                                                                                                                                                                                                                                                                                                                                                                                                                                                                                                                                                                                                                                                                                                                                                                                                                  | 33)    Č. |
| 15:20:38 SIMI_6 UNDAC                                               | 2671                                                                                                                                                                                                                                                                                                                                                                                                                                                                                                                                                                                                                                                                                                                                                                                                                                                                                                                                                                                                                                                                                                                                                                                                             |           |
| 15:20:05 SIMI_6 Óklárað svæði                                       | 5631020                                                                                                                                                                                                                                                                                                                                                                                                                                                                                                                                                                                                                                                                                                                                                                                                                                                                                                                                                                                                                                                                                                                                                                                                          |           |
|                                                                     | rit - (c) Samsýn ehf. 2000-2007 📃 🗌 🗙                                                                                                                                                                                                                                                                                                                                                                                                                                                                                                                                                                                                                                                                                                                                                                                                                                                                                                                                                                                                                                                                                                                                                                            |           |
| Villa                                                               | 1 Loka línu Elytja Elytja 🔛 Hitelar. 🔬 nyk                                                                                                                                                                                                                                                                                                                                                                                                                                                                                                                                                                                                                                                                                                                                                                                                                                                                                                                                                                                                                                                                                                                                                                       |           |
| 116                                                                 | Símanúmer:                                                                                                                                                                                                                                                                                                                                                                                                                                                                                                                                                                                                                                                                                                                                                                                                                                                                                                                                                                                                                                                                                                                                                                                                       |           |
|                                                                     | 5612020 V C NLB5 V W AKU                                                                                                                                                                                                                                                                                                                                                                                                                                                                                                                                                                                                                                                                                                                                                                                                                                                                                                                                                                                                                                                                                                                                                                                         |           |
|                                                                     | Nevðarlínan 112                                                                                                                                                                                                                                                                                                                                                                                                                                                                                                                                                                                                                                                                                                                                                                                                                                                                                                                                                                                                                                                                                                                                                                                                  |           |