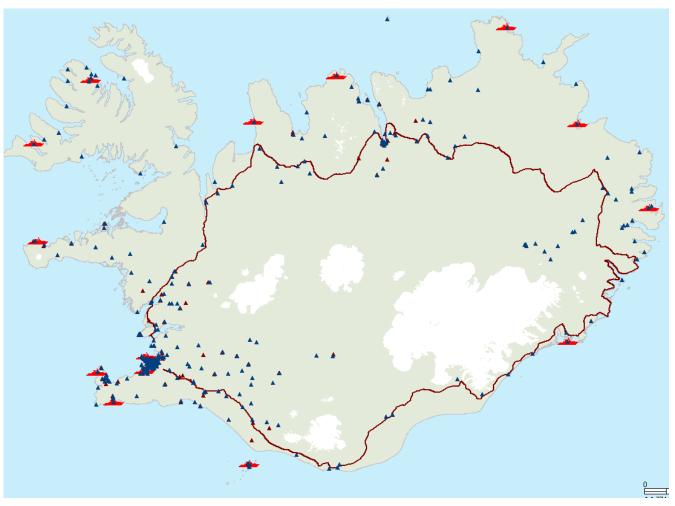

### **Maps of Iceland**

ALI, automatic location identification

and the residents .....

## **Call From GSM**

Now what are those red dots for?

## **Guess what!**