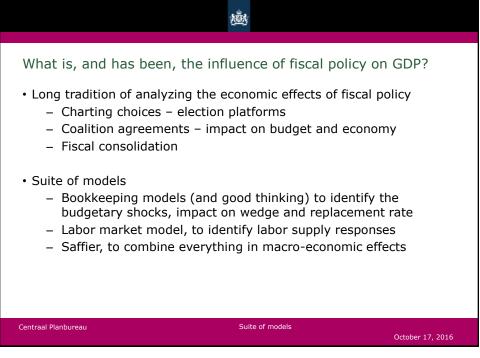

at is, and has been, the influence of fiscal policy on GDP?</li> <li></li> </ul> </li> </ul> |
|---------------------------------------------------------------------------------------------------------------------------------------------------------------------------------------------------------------------------------------|
| <ul> <li>Structural issues</li> <li>uncertainty</li> <li>interaction financial and real economy</li> <li>impact of policy (fiscal multiplier)</li> </ul>                                                                              |
| Centraal Planbureau Suite of models October 17, 2016                                                                                                                                                                                  |













5

| <u>後</u> 進入                                                                                                                                                                                                                                                                                                                                                                                                                                                                      |
|-----------------------------------------------------------------------------------------------------------------------------------------------------------------------------------------------------------------------------------------------------------------------------------------------------------------------------