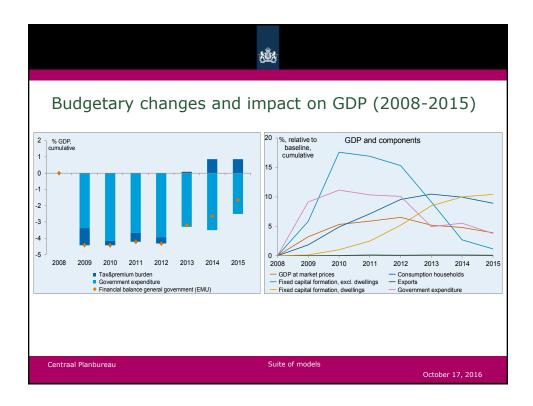

| <ul> <li>Task 1: Macroeconomic analysis</li> <li>Current issues <ul> <li>What is the impact of a Brexit on the Dutch economy?</li> <li>What is, and has been, the influence of fiscal policy on GDP?</li> <li></li> </ul> </li> </ul> |
|---------------------------------------------------------------------------------------------------------------------------------------------------------------------------------------------------------------------------------------|
| <ul> <li>Structural issues</li> <li>uncertainty</li> <li>interaction financial and real economy</li> <li>impact of policy (fiscal multiplier)</li> </ul>                                                                              |
| Centraal Planbureau Suite of models October 17, 2016                                                                                                                                                                                  |