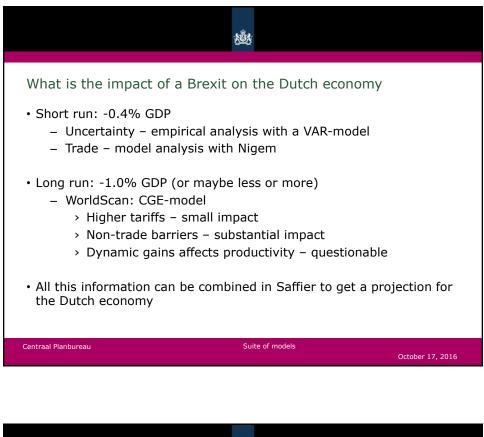

What is, and has been, the influence of fiscal policy on GDP?</li> <li></li> </ul> </li> </ul> |
|---------------------------------------------------------------------------------------------------------------------------------------------------------------------------------------------------------------------------------------|
| <ul> <li>Structural issues</li> <li>uncertainty</li> <li>interaction financial and real economy</li> <li>impact of policy (fiscal multiplier)</li> </ul>                                                                              |
| Centraal Planbureau Suite of models October 17, 2016                                                                                                                                                                                  |













5

| <u>後</u> 進入                                                                                                                                                                                                                                                                                                                                                                                                                                                                      |
|---------------------------------------------------------------------------------------------------------------------------------------------------------------------------------------------------------------------------------------------------------------------------------------------------------------------------