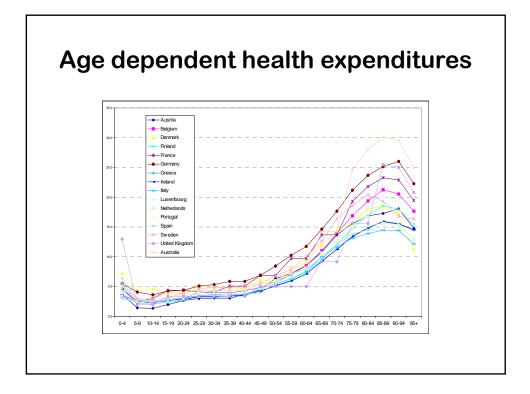

## Fiscal sustainability -Denmark

Torben M. Andersen

## **DREAM** - model

- Danish Rational Economic Agent Model
  - Full-blown overlapping generation model
    - Detailed account of demographics
    - Detailed account of various rules (transfers, taxes)
- Economic structure
  - Small and Open economy (fixed exchange rate)
  - Households life-cycle behaviour (17-101 years)
  - Specialized production structure
  - Unionized labour market

## **DREAM** group

- Independent model-institution
- Financed by contributions from ministries and the central bank
- Organisations can buy specific analyses
- The model is defining the playing field