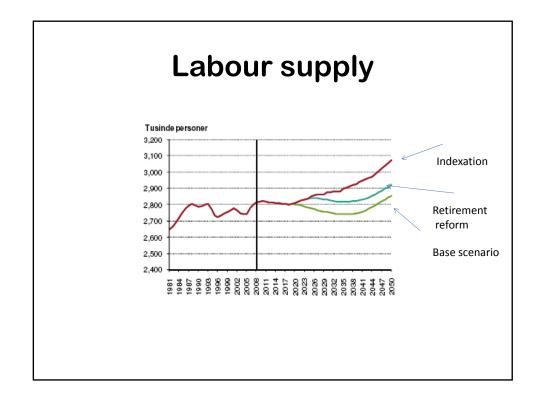

## Fiscal sustainability -Denmark

Torben M. Andersen

## **DREAM** - model

- Danish Rational Economic Agent Model
  - Full-blown overlapping generation model
    - Detailed account of demographics
    - Detailed account of various rules (transfers, taxes)
- Economic structure
  - Small and Open economy (fixed exchange rate)
  - Households life-cycle behaviour (17-101 years)
  - Specialized production structure
  - Unionized labour market

## **DREAM** group

- Independent model-institution
- Financed by contributions from ministries and the central bank
- Organisations can buy specific analyses
- The model is defining the playing field