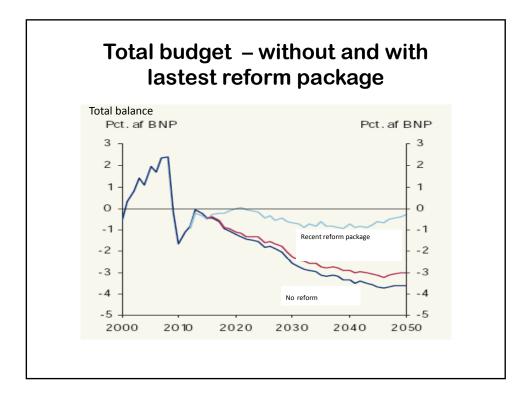

## Fiscal sustainability -Denmark

Torben M. Andersen

## **DREAM** - model

- Danish Rational Economic Agent Model
  - Full-blown overlapping generation model
    - Detailed account of demographics
    - Detailed account of various rules (transfers, taxes)
- Economic structure
  - Small and Open economy (fixed exchange rate)
  - Households life-cycle behaviour (17-101 years)
  - Specialized production structure
  - Unionized labour market

## **DREAM** group

- Independent model-institution
- Financed by contributions from ministries and the central bank
- Organisations can buy specific analyses
- The model is defining the playing field