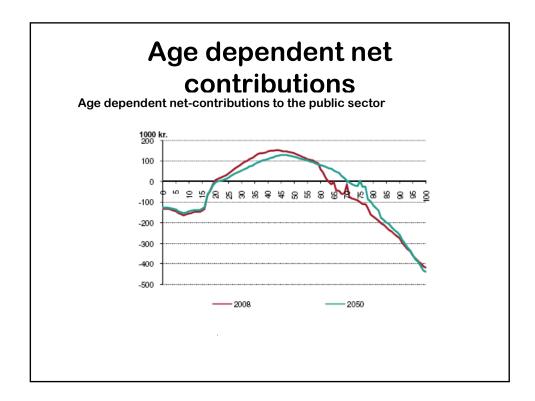

## Fiscal sustainability -Denmark

Torben M. Andersen

## **DREAM** - model

- Danish Rational Economic Agent Model
  - Full-blown overlapping generation model
    - Detailed account of demographics
    - Detailed account of various rules (transfers, taxes)
- Economic structure
  - Small and Open economy (fixed exchange rate)
  - Households life-cycle behaviour (17-101 years)
  - Specialized production structure
  - Unionized labour market

## **DREAM** group

- Independent model-institution
- Financed by contributions from ministries and the central bank
- Organisations can buy specific analyses
- The model is defining the playing field