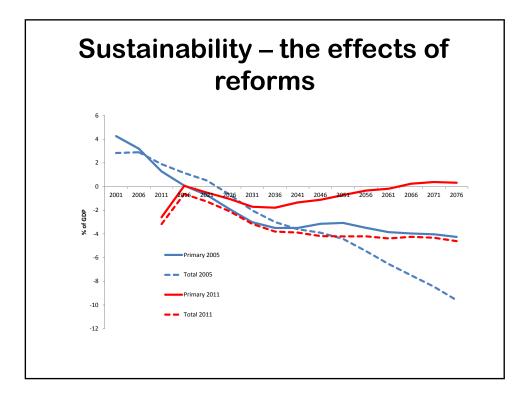

## Fiscal sustainability -Denmark

Torben M. Andersen

## **DREAM** - model

- Danish Rational Economic Agent Model
  - Full-blown overlapping generation model
    - Detailed account of demographics
    - Detailed account of various rules (transfers, taxes)
- Economic structure
  - Small and Open economy (fixed exchange rate)
  - Households life-cycle behaviour (17-101 years)
  - Specialized production structure
  - Unionized labour market

## **DREAM** group

- Independent model-institution
- Financed by contributions from ministries and the central bank
- Organisations can buy specific analyses
- The model is defining the playing field