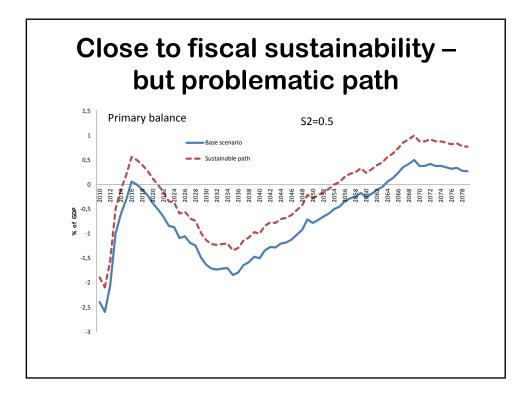

## Fiscal sustainability -Denmark

Torben M. Andersen

## **DREAM** - model

- Danish Rational Economic Agent Model
  - Full-blown overlapping generation model
    - Detailed account of demographics
    - Detailed account of various rules (transfers, taxes)
- Economic structure
  - Small and Open economy (fixed exchange rate)
  - Households life-cycle behaviour (17-101 years)
  - Specialized production structure
  - Unionized labour market

## **DREAM** group

- Independent model-institution
- Financed by contributions from ministries and the central bank
- Organisations can buy specific analyses
- The model is defining the playing field