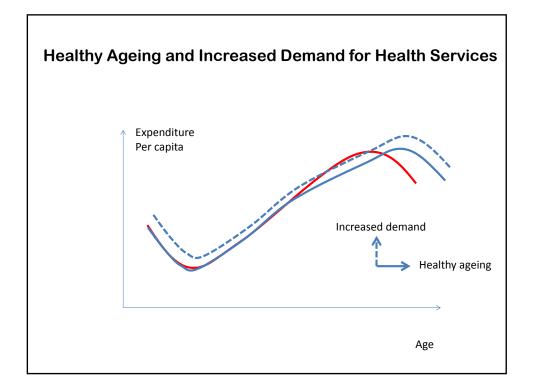

## Fiscal sustainability -Denmark

Torben M. Andersen

## **DREAM** - model

- Danish Rational Economic Agent Model
  - Full-blown overlapping generation model
    - Detailed account of demographics
    - Detailed account of various rules (transfers, taxes)
- Economic structure
  - Small and Open economy (fixed exchange rate)
  - Households life-cycle behaviour (17-101 years)
  - Specialized production structure
  - Unionized labour market

## **DREAM** group

- Independent model-institution
- Financed by contributions from ministries and the central bank
- Organisations can buy specific analyses
- The model is defining the playing field