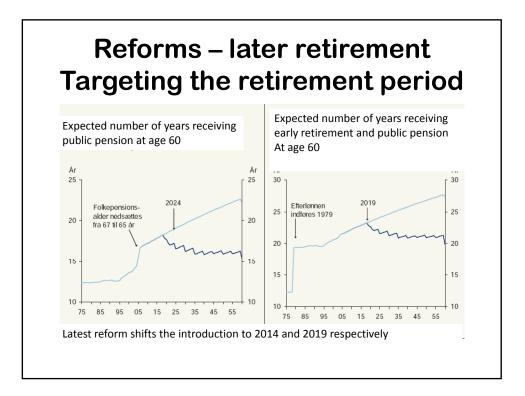

## Fiscal sustainability -Denmark

Torben M. Andersen

## **DREAM** - model

- Danish Rational Economic Agent Model
  - Full-blown overlapping generation model
    - Detailed account of demographics
    - Detailed account of various rules (transfers, taxes)
- Economic structure
  - Small and Open economy (fixed exchange rate)
  - Households life-cycle behaviour (17-101 years)
  - Specialized production structure
  - Unionized labour market

## **DREAM** group

- Independent model-institution
- Financed by contributions from ministries and the central bank
- Organisations can buy specific analyses
- The model is defining the playing field