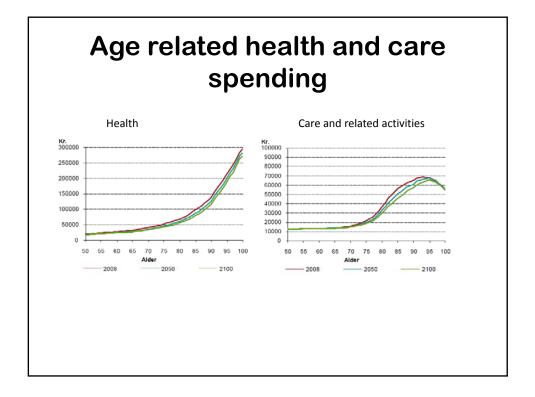

## Fiscal sustainability -Denmark

Torben M. Andersen

## **DREAM** - model

- Danish Rational Economic Agent Model
  - Full-blown overlapping generation model
    - Detailed account of demographics
    - Detailed account of various rules (transfers, taxes)
- Economic structure
  - Small and Open economy (fixed exchange rate)
  - Households life-cycle behaviour (17-101 years)
  - Specialized production structure
  - Unionized labour market

## **DREAM** group

- Independent model-institution
- Financed by contributions from ministries and the central bank
- Organisations can buy specific analyses
- The model is defining the playing field